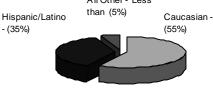

Age

Ethnicity

52% Male

Gender - 48% Female

#### PAGE 2

| Children        |        |
|-----------------|--------|
| served by       |        |
| advocates/      |        |
| volunteers:     | 262    |
| Number of       |        |
| volunteers      |        |
| CASA of         |        |
| Jeffco/Gilpin   |        |
| provided to     |        |
| these children: | 135    |
| Total active    |        |
| cases:          | 135    |
| Miles driven by |        |
| volunteers:     | 43,125 |
| Total volunteer |        |
| hours donated   |        |
| by CASA         |        |
| volunteers:     | 12,226 |