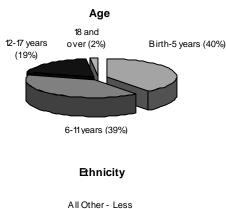

Age

Ethnicity

52% Male

Gender - 48% Female

#### PAGE 2

| Children        |        |
|-----------------|--------|
| served by       |        |
| advocates/      |        |
| volunteers:     | 262    |
| Number of       |        |
| volunteers      |        |
| CASA of         |        |
| Jeffco/Gilpin   |        |
| provided to     |        |
| these children: | 135    |
| Total active    |        |
| cases:          | 135    |
| Miles driven by |        |
| volunteers:     | 43,125 |
| Total volunteer |        |
| hours donated   |        |
| by CASA         |        |
| volunteers:     | 12,226 |